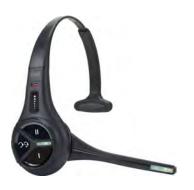

## Say Goodbye to Downtime

Take service into your own hands with the G5's unique modular headset design.

### One of a Kind

The only headset on the market with a modular design. Made up of a carrier, battery, and control pod.

#### STAY POWERED UP ALL DAY LONG.

The modular design of the G5 Headset allows the ability to quickly remove the battery, detach the Control Pod from the Carrier, and replace with a new Carrier in seconds! Replacing only what is needed not only reduces downtime, but also reduces the total cost of ownership.