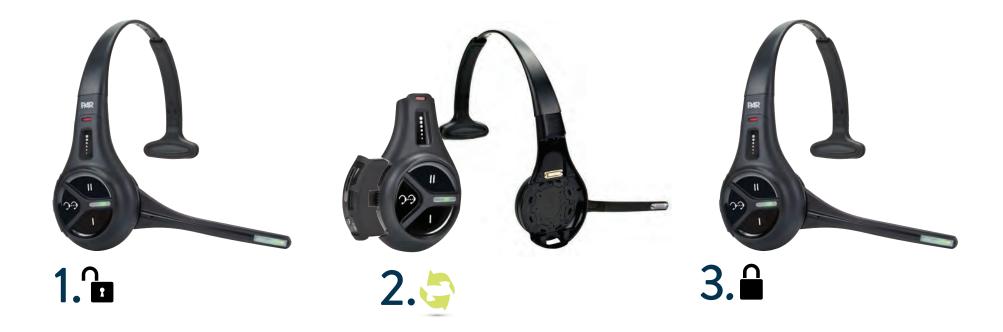

#### Easy as 1, 2, 3

#### STAY POWERED UP ALL DAY LONG.

The modular design of the G5 Headset allows the ability to quickly remove the battery, detach the Control Pod from the Carrier, and replace with a new Carrier in seconds! Replacing only what is needed not only reduces downtime, but also reduces the total cost of ownership.